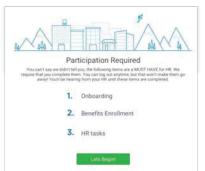

# Step 2: Welcome!

After you login click Let's Begin to complete your required tasks.

# Step 3: Onboarding (For first time users, if applicable)

Complete any assigned onboarding tasks before enrolling in your benefits. Once you've completed your tasks click **Start Enrollment** to begin your enrollments.