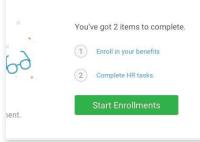

# Step 3: Onboarding (For first time users, if applicable)

Complete any assigned onboarding tasks before enrolling in your benefits. Once you've completed your tasks click **Start Enrollment** to begin your enrollments.

#### TIP

if you hit "**Dismiss, complete later**" you'll be taken to your Home Page. You'll still be able to start enrollments again by clicking "**Start Enrollments**"

# Step 4: Start Enrollments

After clicking **Start Enrollment**, you'll need to complete some personal & dependent information before moving to your benefit elections.