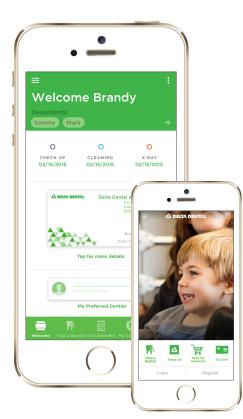

## Delta Dental Mobile App

Your dental health is important to Delta Dental – and to your overall health! We've designed our mobile app to make it easy for you to make the most of your dental benefits. Maximize your health, wherever you are! Access dentist search, check claims and coverage, view ID cards and more, right on your mobile device.

- Mobile ID card no more looking for ID cards!
- Claims and coverage information on the go, putting benefits information right at your fingertips.
- A dentist search tool that helps you quickly select an in-network provider nearby, and even book an appointment with participating dentists!
- LifeSmile Score, our easy-to-use risk assessment tool, helps you understand your risk for tooth decay, gum disease and oral cancer.
- Our toothbrush timer motivates you to brush for the recommended two minutes.