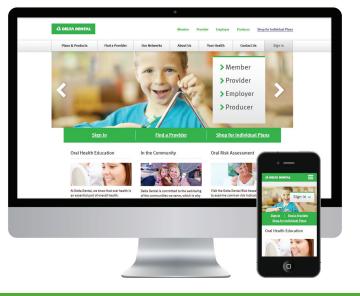

## 24/7 Online Access to Benefits and Service

- Review and print your dental plan's coverage levels, deductibles, maximums, age limits and limitations
- Verify your eligibility
- Request or download a claim form
- Find a provider
- Order or print an ID card
- Download our mobile app
- Get answers to frequently asked questions

Log In to View Your Benefits

Just visit www.DeltaDentalMO.com, and click on one of the "Member" or "Sign In" links. To register, follow the steps under "Member Sign In."

### Find a Delta Dental Participating Dentist

Visit our website, www.DeltaDentalMO.com, and click on "Find a Provider" then on "Find a Dentist."